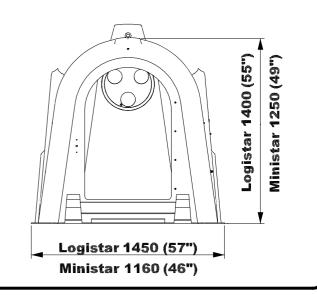

## LOGISTAR

## **MINISTAR**

Pour un veau jusqu'au sevrage : 2 Porte-seaux "D128" ou D129 + 1 Portillon "D125" + 1 Ratelier "D123" + 1 Capot "D122"

(GB)

(D)

Logistar pour 2 veaux jusqu'a 1 mois : Equipe du portillon D134 avec 1 porte-seaux (D128 ou D129) et 2 seaux a tetine D126