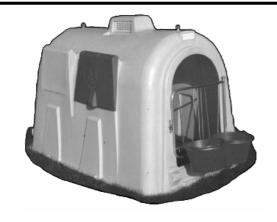

## **MINISTAR**

Pour un veau jusqu'au sevrage : 2 Porte-seaux "D128" ou D129 + 1 Portillon "D125" + 1 Ratelier "D123" + 1 Capot "D122"

(GB)

(D)

Logistar pour 2 veaux jusqu'a 1 mois : Equipe du portillon D134 avec 1 porte-seaux (D128 ou D129) et 2 seaux a tetine D126

(GB)

(D)

Pour un ou deux veaux jusqu'au sevrage : 1 Porte-seaux "D128 ou F D129 + 2 seaux à tétines "D126" + 1 Enclos "D127" + 1 Ratelier "D123" + 1 Capot "D122"

(GB)