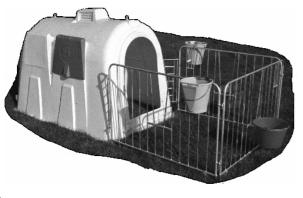

(GB)

(D)

Pour un ou deux veaux jusqu'au sevrage : 1 Porte-seaux "D128 ou F D129 + 2 seaux à tétines "D126" + 1 Enclos "D127" + 1 Ratelier "D123" + 1 Capot "D122"

(GB)