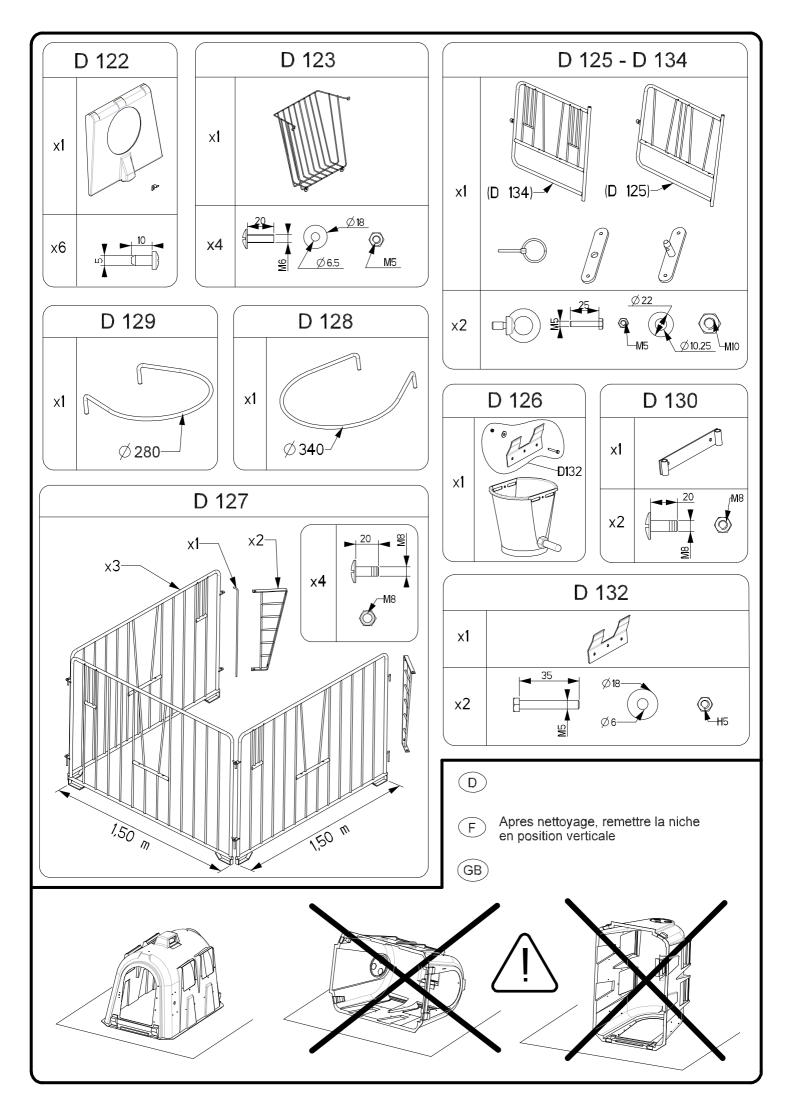

## **MINISTAR**

Pour un veau jusqu'au sevrage : 2 Porte-seaux "D128" ou D129 + 1 Portillon "D125" + 1 Ratelier "D123" + 1 Capot "D122"

(GB)

(D)

Logistar pour 2 veaux jusqu'a 1 mois : Equipe du portillon D134 avec 1 porte-seaux (D128 ou D129) et 2 seaux a tetine D126

(GB)

(D)

Pour un ou deux veaux jusqu'au sevrage : 1 Porte-seaux "D128 ou F D129 + 2 seaux à tétines "D126" + 1 Enclos "D127" + 1 Ratelier "D123" + 1 Capot "D122"

(GB)