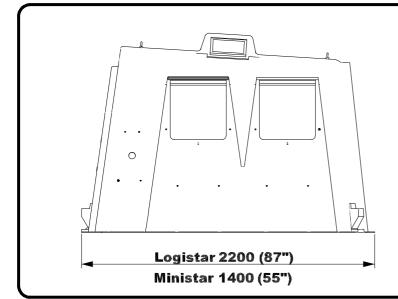

## LOGISTAR

## **MINISTAR**

Pour un veau jusqu'au sevrage : 2 Porte-seaux "D128" ou D129 + 1 Portillon "D125" + 1 Ratelier "D123" + 1 Capot "D122"

(GB)

(D)

Logistar pour 2 veaux jusqu'a 1 mois : Equipe du portillon D134 avec 1 porte-seaux (D128 ou D129) et 2 seaux a tetine D126