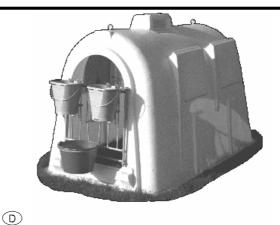

## **MINISTAR**

Pour un veau jusqu'au sevrage : 2 Porte-seaux "D128" ou D129 + 1 Portillon "D125" + 1 Ratelier "D123" + 1 Capot "D122"

(GB)

(D)

Logistar pour 2 veaux jusqu'a 1 mois : Equipe du portillon D134 avec 1 porte-seaux (D128 ou D129) et 2 seaux a tetine D126

(GB)

(D)

Pour un ou deux veaux jusqu'au sevrage : 1 Porte-seaux "D128 ou F D129 + 2 seaux à tétines "D126" + 1 Enclos "D127" + 1 Ratelier "D123" + 1 Capot "D122"

(GB)