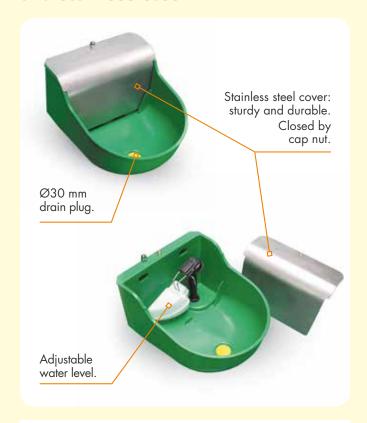

## Strength and reliability

- ▶ Bowl made of new synthetic material, more rigid and as strong as ever.
- ▶ More sturdy and durable stainless steel cover guarantees increased reliability.
- Multiple uses: the LAC10 is especially suited for calves, sheep and horses (not recommended for goats).

## Easy to clean rounded shapes

- Valve allowing easy water level adjustment.
- Flow rate of 8 I/min at 3 bars.
- ▶ Quick cleaning without the use of tools through Ø 30 mm drain plug.