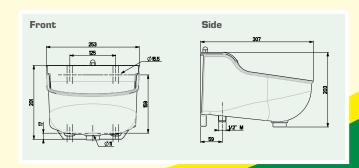

n of synthetic material and stainless steel.



| Ref. 3259 | LAC 10 - 6 per carton / EAN 13 3599150048224  |
|-----------|-----------------------------------------------|
|           |                                               |
| Ref. 3279 | LAC 10 - carton apiece / EAN 13 3599150048217 |



## Strength and reliability

- ▶ Bowl made of new synthetic material, more rigid and as strong as ever.
- ▶ More sturdy and durable stainless steel cover guarantees increased reliability.
- Multiple uses: the LAC10 is especially suited for calves, sheep and horses (not recommended for goats).

## Easy to clean rounded shapes

- Valve allowing easy water level adjustment.
- Flow rate of 8 I/min at 3 bars.
- ▶ Quick cleaning without the use of tools through Ø 30 mm drain plug.

### **Dimensions**