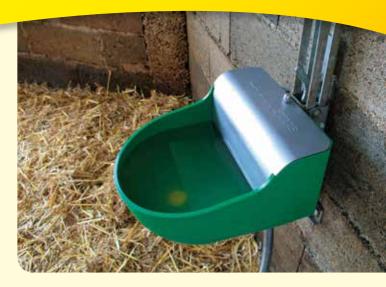

## Strength and reliability

- ▶ Bowl made of new synthetic material, more rigid and as strong as ever.
- ▶ More sturdy and durable stainless steel cover guarantees increased reliability.
- Multiple uses: the LAC10 is especially suited for calves, sheep and horses (not recommended for goats).